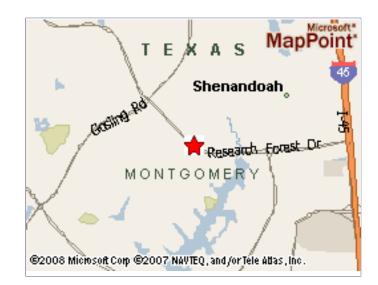

### **3000 Research Forest Dr.** The Woodlands, TX 77381

County: Suite/Floor: Space Type:

Lease Type: Date Available: Space Available: Rental Rate: Divisible To: Building Size: Year Built: Montgomery Space 1 Retail Free Standing Bldg NNN Immediate 5,000 SF \$2.00/SF/Month 1,000 SF 24,900 SF 2006

#### **Location Description**

3000 Research Forest Dr.

Strong Demographic

Great Location

Great Visability