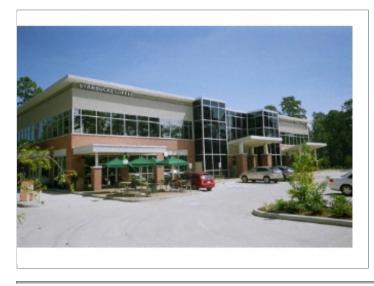

# Marcel Professional Building - Direct Lease

### **3000 Research Forest Dr.** The Woodlands, TX 77381

County: Suite/Floor: Space Type:

Lease Type: Date Available: Space Available: Rental Rate: Divisible To: Building Size: Year Built: Montgomery Space 1 Retail Free Standing Bldg NNN Immediate 5,000 SF \$2.00/SF/Month 1,000 SF 24,900 SF 2006

### **Property Description**

Marcel Professional Building has space available for retail, professional office, or medical use. Class A, Free Standing Building, Mix Use. Tenants include Starbucks, Exit Realty, Liberty Mutual, Preferred Bank. Many new business and residential and developments nearby.